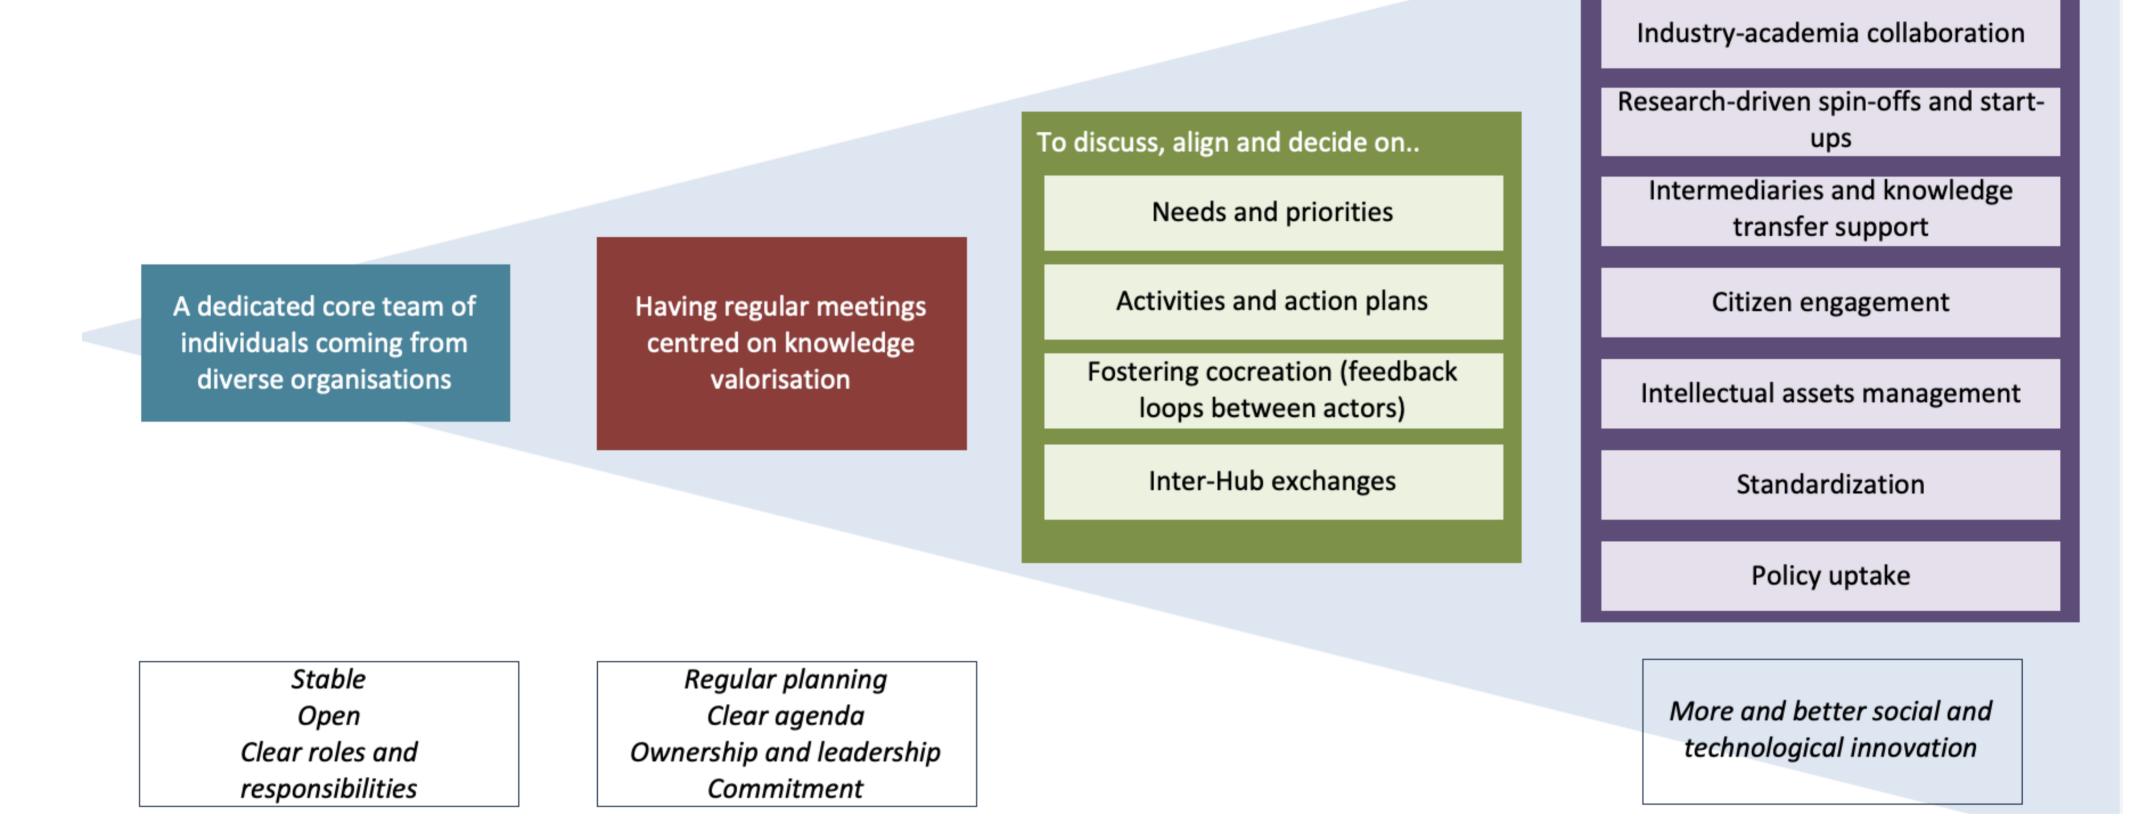

## ERA Hubs Empowering Knowledge Valorisation in Regional R&I Ecosystems

An ERA Hub is an ecosystem of quadruple helix actors led by universities aiming at improving knowledge valorisation within their region.

So that the ecosystem generates more & better outputs in terms of...